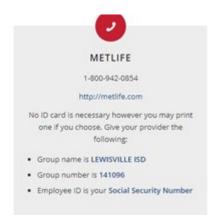

## **Quick Links for Dental, Vision, TRS Medical and Caremark:**

Dental: http://mybenefitshub.com/lewisvilleisd/2021-2022/Benefit/MetLife/Dental



Vision: http://mybenefitshub.com/lewisvilleisd/2021-2022/Benefit/UHC/Vision



TRS ActiveCare: 1-866-355-5999

## **View Your Account Information Online**

Through <u>Blue Access for Members (BAMSM)</u>, you and your family have access to online resources filled with practical and useful information. With BAM, you can:

- Check the status of claims
- Confirm who is covered under your plan
- View and print detailed claim history and information, such as your Explanation of Benefits (EOBs)
- Locate a provider in your network
- Sign up for emails about new claims activity
- Request a new or replacement ID card or print a temporary one

Provider Finder

Hidden Link: Provider Search

Actual Link: <a href="https://www.bcbstx.com/trsactivecare/doctors-and-hospitals">https://www.bcbstx.com/trsac